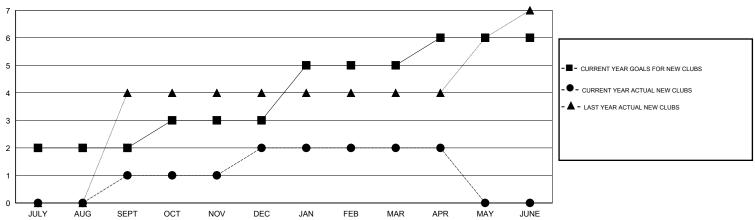

## GOALS AND ACTUAL NEW CLUBS CUMULATIVE

## MONTHLY MEMBERSHIP PROGRESS REPORT

District 323 J

Results as of: 4/30/2015

GMT: KAMLESH JAIN LOCATION INDIA GMT CA 6

| Clubs                 |                  |           |                  |                  | Members               |                    |                                     |                    |                  |
|-----------------------|------------------|-----------|------------------|------------------|-----------------------|--------------------|-------------------------------------|--------------------|------------------|
| RESULTS FOR 2014-2015 |                  |           |                  |                  | RESULTS FOR 2014-2015 |                    |                                     |                    |                  |
| QUARTER               | NEW CLUB<br>GOAL | NEW CLUBS | DROPPED<br>CLUBS | NET<br>GAIN/LOSS | QUARTER               | NEW MEMBER<br>GOAL | CHARTER AND<br>NEW MEMBERS<br>ADDED | DROPPED<br>MEMBERS | NET<br>GAIN/LOSS |
| JULY/AUG/SEPT         | 2                | 1         | 0                | 1                | JULY/AUG/SEPT         | 90                 | 107                                 | 418                | -311             |
| OCT/NOV/DEC           | 1                | 1         | 2                | -1               | OCT/NOV/DEC           | 50                 | 80                                  | 159                | -79              |
| JAN/FEB/MAR           | 2                | 0         | 0                | 0                | JAN/FEB/MAR           | 50                 | 70                                  | 61                 | 9                |
| APR/MAY/JUNE          | 1                | 0         | 11               | -11              | APR/MAY/JUNE          | 40                 | 35                                  | 81                 | -46              |