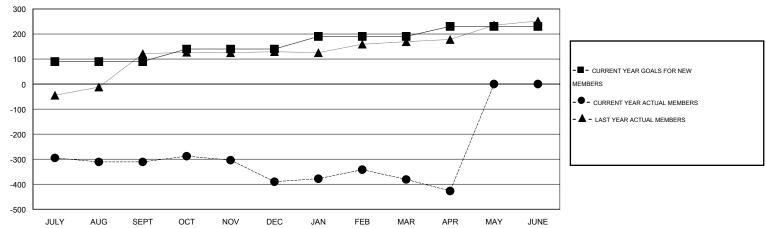

## GOALS AND ACTUAL MEMBERS CUMULATIVE

| DROPPED CLUBS: 13  DROPPED MEMBERS |     | 35 CLUBS OF 72 ADDED 1 OR MORE<br>NEW MEMBERS | GENDER DISTRIBUTION           MALE         1,596 (82.10%)           FEMALE         348 (17.90%) |     |
|------------------------------------|-----|-----------------------------------------------|-------------------------------------------------------------------------------------------------|-----|
| DECEASED                           | 3   | OLICY HERE FOR HEALTH                         |                                                                                                 | 100 |
| CLUB CANCELLED                     | 38  | CLICK HERE FOR HEALTH ASSESSMENT DATA         | FAMILY UNIT MEMBERS                                                                             | 480 |
| OTHER                              | 678 |                                               | HEAD OF HOUSEHOLD                                                                               | 235 |
| TOTAL                              | 719 |                                               | NON-HEAD OF HOUSEHOLD                                                                           | 245 |

## MONTHLY MEMBERSHIP PROGRESS REPORT

District 323 J

Results as of: 4/30/2015

GMT: KAMLESH JAIN LOCATION INDIA GMT CA 6

| Clubs                 |                  |           |                  |                  | Members               |                    |                                     |                    |                  |
|-----------------------|------------------|-----------|------------------|------------------|-----------------------|--------------------|-------------------------------------|--------------------|------------------|
| RESULTS FOR 2014-2015 |                  |           |                  |                  | RESULTS FOR 2014-2015 |                    |                                     |                    |                  |
| QUARTER               | NEW CLUB<br>GOAL | NEW CLUBS | DROPPED<br>CLUBS | NET<br>GAIN/LOSS | QUARTER               | NEW MEMBER<br>GOAL | CHARTER AND<br>NEW MEMBERS<br>ADDED | DROPPED<br>MEMBERS | NET<br>GAIN/LOSS |
| JULY/AUG/SEPT         | 2                | 1         | 0                | 1                | JULY/AUG/SEPT         | 90                 | 107                                 | 418                | -311             |
| OCT/NOV/DEC           | 1                | 1         | 2                | -1               | OCT/NOV/DEC           | 50                 | 80                                  | 159                | -79              |
| JAN/FEB/MAR           | 2                | 0         | 0                | 0                | JAN/FEB/MAR           | 50                 | 70                                  | 61                 | 9                |
| APR/MAY/JUNE          | 1                | 0         | 11               | -11              | APR/MAY/JUNE          | 40                 | 35                                  | 81                 | -46              |